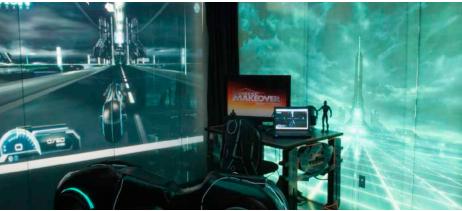

#### **EXTREME MAKEOVER: HOME EDITION**

A large switchable glass panel takes centre stage with this special installation, making a young boy's dream come true by transforming his bedroom into an ultra futuristic 'pad'. With the switchable wall dividing the room, it made way for the bedroom to be split into 2 parts; one side comprising of the bedroom and the other side, a 'Tron' themed games room, which feel connected when the glass is set to it's clear state. This installation functioned as a rear projection screen on both sides, allowing it be used both for viewing and gaming pleasure. To say that switchable technology 'looked the part' is an understatement, serving as the centrepiece of this sleek interior design.