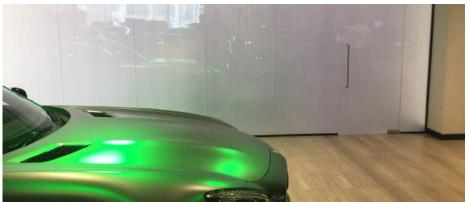

#### **MERCEDES WORLD**

Mercedes saw the creative impact that switchable technology can have by building it into their purchasing journey. Upon a customer's collection of a new car, they place it behind the switchable glass wall, revealing it to them using the switchable control system on approach. Customers are not only wowed by the visual impact of their car, but also by the glass changing state before their eyes, making for a truly memorable experience.