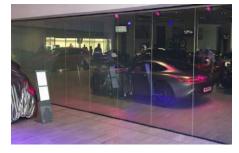

#### **MERCEDES WORLD**

Mercedes saw the creative impact that switchable technology can have by building it into their purchasing journey. Upon a customer's collection of a new car, they place it behind the switchable glass wall, revealing it to them using the switchable control system on approach. Customers are not only wowed by the visual impact of their car, but also by the glass changing state before their eyes, making for a truly memorable experience.

"Projects such as this are fantastic to be involved with. Knowing that our product has played a part in the customer experience of purchasing a Mercedes car is a big honour and is very exciting." - Ben Kershaw, Pro Display Sales Manager