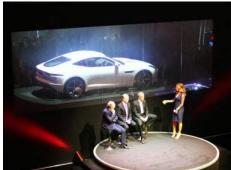

#### LAUNCH OF THE ROLLS ROYCE DAWN AT HARRODS

Self-adhesive switchable smart film from Intelligent Glass featured in the high-profile reveal of the new Rolls Royce Dawn Drophead Coupé. Creative agency JUSTSO covered the windows of Harrods London, one of the most exclusive advertising spaces in the world, with switchable smart film to create a very special launch experience.

"We actively explore the most innovative solutions to push the boundaries of what we deliver to clients. During the product research we put substrate options through rigorous testing before we finally decided on the switchable smart film." - Stuart Henry, Managing Director at JUSTSO