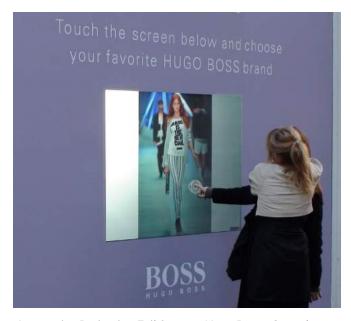

Interactive Projection Foil Screen - Hugo Boss - Copenhagen

Pro Diffusion Rear Projection Film - "X Factor" - ITV