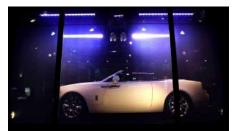

#### LAUNCH OF THE ROLLS ROYCE DAWN AT HARRODS

Self-adhesive switchable smart film from Intelligent Glass featured in the high-profile reveal of the new Rolls Royce Dawn Drophead Coupé. Creative agency JUSTSO covered the windows of Harrods London, one of the most exclusive advertising spaces in the world, with switchable smart film to create a very special launch experience.

"We actively explore the most innovative solutions to push the boundaries of what we deliver to clients. During the product research we put substrate options through rigorous testing before we finally decided on the switchable smart film." - Stuart Henry, Managing Director at JUSTSO