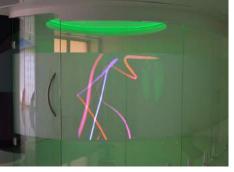

#### SWITCHABLE HD PROJECTION SCREEN (INTERACTIVE)

Switchable smart glass is the ideal solution for anyone looking for a discreet yet powerful projection solution. When frosted, this technology doubles in function as a privacy screen, enabling well placed installations to function as partitions or even a solution for venues which require a private area. This product can also be granted multi-touch interactivity, making it suited for collaborative work or presentation based applications.