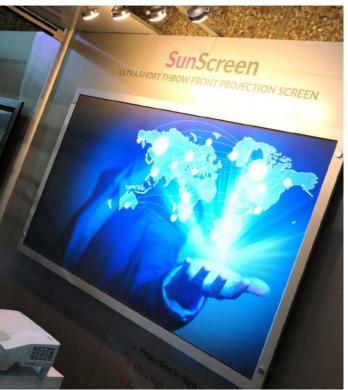

#### SPECIALIST OPTICAL PROJECTION MATERIALS

Pro Display's specialist optical projection materials include both rigid screens and self adhesive films for front, rear and dual projection applications.

Pro Display's screen technologies have been designed to work in some of the most challenging environments and offer superior brightness, contrast and resolution in high ambient light, daylight and even direct sunlight.

Products include large format projection screens up to  $8 \times 3$  metres, ultra short throw projection screens, sun readable projection screens, switchable projection screens and projection screens with surface sound technology.