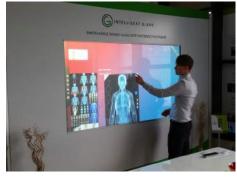

### **Touch Technology**

Until fairly recently, touch technology could only be found in Science-Fiction, with the very earliest real-life touchscreen making an appearance in the 1960s. From the resistive touchscreens developed in the 1970s, to the multi-touch debut in the 1980s, touch technology has come a very long way in the past few decades. intouch is proud to be at the forefront of touchscreen innovation, utilising the power of two of the most innovative touch technologies available, bringing you the future of touch technology today.

# **Projected Capacitive Touch**

Projected capacitive touch technology works by accurately detecting and locating touch, sensing peak change in frequency.

When a user touches the screen, capacitance occurs between the finger and the sensor grid, whereupon the sensor's electromagnetic field is disrupted. The peak change in frequency is measured, and by determining which row and column is closest to this peak change in frequency, the position of the user's touch can be very accurately determined.

This product is available as either a flexible foil or rigid glass panel and is ideally suited to through glass touch applications which includes outdoor kiosks, touch tables and advertising/information displays in store windows. We offer both single/dual touch and multi-touch solutions (up to 40 touch points).