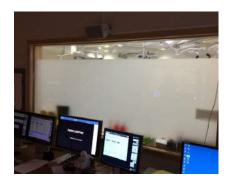

#### SWITCHABLE HD PROJECTION SCREEN (INTERACTIVE)

Switchable smart glass is the ideal solution for anyone looking for a discreet yet powerful projection solution. When frosted, this technology doubles in function as a privacy screen, enabling well placed installations to function as partitions or even a solution for venues which require a private area. This product can also be granted multi-touch interactivity, making it suited for collaborative work or presentation based applications.

This multi-touch technology is available as 6, 12 and 32 point touch and offers excellent touch accuracy and fast response times making it ideal for high resolution displays. Designed for internal applications on kiosks, monitors, video walls, projection screens & whiteboards.