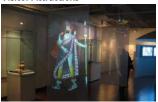

#### SPECIALIST OPTICAL PROJECTION MATERIALS

Pro Display's specialist optical projection materials include both rigid screens and self adhesive films for front, rear and dual projection applications.

Pro Display's screen technologies have been designed to work in some of the most challenging environments and offer superior brightness, contrast and resolution in high ambient light, daylight and even direct sunlight.

Products include large format projection screens up to  $8 \times 3$  metres, ultra short throw projection screens, sun readable projection screens, switchable projection screens and projection screens with surface sound technology.