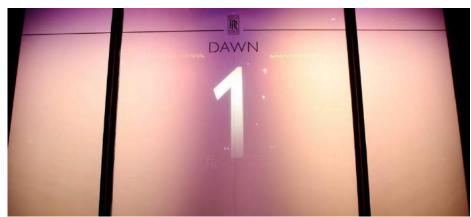

#### LAUNCH OF THE ROLLS ROYCE DAWN AT HARRODS

Self-adhesive switchable smart film from Intelligent Glass featured in the high-profile reveal of the new Rolls Royce Dawn Drophead Coupé. Creative agency JUSTSO covered the windows of Harrods London, one of the most exclusive advertising spaces in the world, with switchable smart film to create a very special launch experience.

"We actively explore the most innovative solutions to push the boundaries of what we deliver to clients. During the product research we put substrate options through rigorous testing before we finally decided on the switchable smart film." - Stuart Henry, Managing Director at JUSTSO