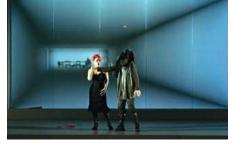

#### **OPERA NORTH**

Intelligent Glass was an exciting addition to Opera North's production of La Clemenza Di Titom, being used with a Sanyo XF47 Projector to rear project high resolution images onto a rotating backdrop. When not in use, the giant 6m x 3m screen was magically switched to clear, allowing the stage production to flow seamlessly.