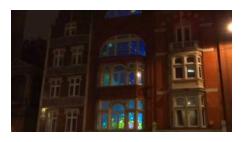

#### DC THOMSON'S WINDOWS LOOK 'DANDY'

This genius application of our switchable film sees its great features used to maximum effect. By installing switchable film in the front-facing windows on all 4 of the building's floors, DC Thomson's windows are transformed into a giant panel-effect rear projection screen that also offers an excellent privacy solution at the press of a button.

Synchronising animations across the panels rather than treating each screen as an isolated screen helps to bring the cartoon animations to life, invoking a strong sense of intrigue and wonder.