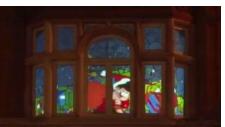

#### DC THOMSON'S WINDOWS LOOK 'DANDY'

This genius application of our switchable film sees its great features used to maximum effect. By installing switchable film in the front-facing windows on all 4 of the building's floors, DC Thomson's windows are transformed into a giant panel-effect rear projection screen that also offers an excellent privacy solution at the press of a button.

Synchronising animations across the panels rather than treating each screen as an isolated screen helps to bring the cartoon animations to life, invoking a strong sense of intrigue and wonder.