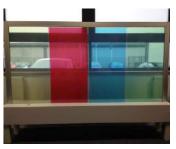

#### **COLOURED SWITCHABLE GLASS**

Intelligent Glass has developed a number of manufacturing processes to add colour to switchable glass, including laminating with a colour resin or applying special transparent coloured films, creating a tinted smart glass perfect for privacy, partitioning or projection.