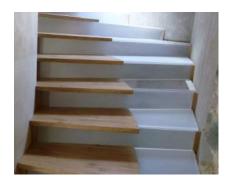

#### **SWITCHABLE GLASS STAIRS**

This application sees switchable technology combined with glass steps. Integrated with an automated control system, this application can be set to switch on each step as the user climbs the stairs, or even switching in its entirety as the user approaches the staircase. The stairs can change back to transparent as the user walks away. With privacy as less of a concern for this application, you can get really creative with the uses of switchable technology using projections and control systems.