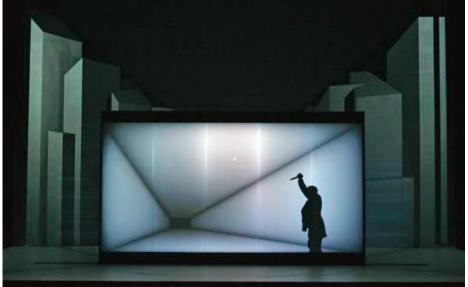

### Innovation

Pro Display's newest rigid optical projection screen technologies – Digital Glass and SunScreen – have caught the interest of major global projector manufacturers for their outstanding image quality and performance.

#### SPECIALIST OPTICAL PROJECTION MATERIALS

Pro Display's specialist optical projection materials include both rigid screens and self adhesive films for front, rear and dual projection applications.

Pro Display's screen technologies have been designed to work in some of the most challenging environments and offer superior brightness, contrast and resolution in high ambient light, daylight and even direct sunlight.

Products include large format projection screens up to  $8 \times 3$  metres, ultra short throw projection screens, sun readable projection screens, switchable projection screens and projection screens with surface sound technology.