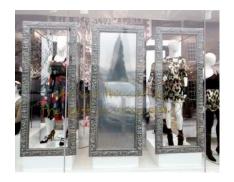

#### MIRRORED SCREEN TECHNOLOGY

Our mirrored screen technology, Mirrorvision includes smart TVs, advertising screens, retail displays, rear projection screens and retrofit glass overlays to fit any type of LCD/LED monitor.

#### PRODUCT DISPLAYS

Building switchable glass into display cabinets or product display boxes gives you greater control over how your products are seen, using it to draw attention to particular products, whilst keeping others hidden. Easily modify your display to work in conjunction with your merchandising campaign; alternating product focus throughout the day or over a set period, saving your staff precious time in display arrangement, as well as helping to generate unprecedented interest amongst your customers.