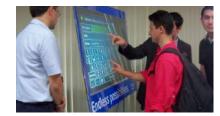

### **Touch Technology**

Until fairly recently, touch technology could only be found in Science-Fiction, with the very earliest real-life touchscreen making an appearance in the 1960s. From the resistive touchscreens developed in the 1970s, to the multi-touch debut in the 1980s, touch technology has come a very long way in the past few decades. intouch is proud to be at the forefront of touchscreen innovation, utilising the power of two of the most innovative touch technologies available, bringing you the future of touch technology today.

# **Projected Capacitive Touch**

Projected capacitive touch technology works by accurately detecting and locating touch, sensing peak change in frequency.

When a user touches the screen, capacitance occurs between the finger and the sensor grid, whereupon the sensor's electromagnetic field is disrupted. The peak change in frequency is measured, and by determining which row and column is closest to this peak change in frequency, the position of the user's touch can be very accurately determined.

This product is available as either a flexible foil or rigid glass panel and is ideally suited to through glass touch applications which includes outdoor kiosks, touch tables and advertising/information displays in store windows. We offer both single/dual touch and multi-touch solutions (up to 40 touch points).