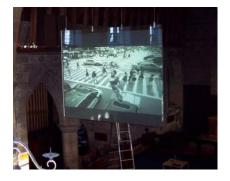

### Innovation

Pro Display's newest rigid optical projection screen technologies – Digital Glass and SunScreen – have caught the interest of major global projector manufacturers for their outstanding image quality and performance.

#### SPECIALIST OPTICAL PROJECTION MATERIALS

Pro Display's specialist optical projection materials include both rigid screens and self adhesive films for front, rear and dual projection applications.

Pro Display's screen technologies have been designed to work in some of the most challenging environments and offer superior brightness, contrast and resolution in high ambient light, daylight and even direct sunlight.

Products include large format projection screens up to  $8 \times 3$  metres, ultra short throw projection screens, sun readable projection screens, switchable projection screens and projection screens with surface sound technology.