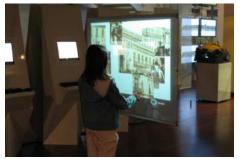

#### SWITCHABLE HD PROJECTION SCREEN (INTERACTIVE)

Switchable smart glass is the ideal solution for anyone looking for a discreet yet powerful projection solution. When frosted, this technology doubles in function as a privacy screen, enabling well placed installations to function as partitions or even a solution for venues which require a private area. This product can also be granted multi-touch interactivity, making it suited for collaborative work or presentation based applications.