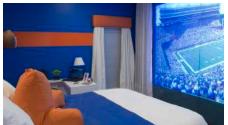

#### **EXTREME MAKEOVER: HOME EDITION**

A large switchable glass panel takes centre stage with this special installation, making a young boy's dream come true by transforming his bedroom into an ultra futuristic 'pad'. With the switchable wall dividing the room, it made way for the bedroom to be split into 2 parts; one side comprising of the bedroom and the other side, a 'Tron' themed games room, which feel connected when the glass is set to it's clear state. This installation functioned as a rear projection screen on both sides, allowing it be used both for viewing and gaming pleasure. To say that switchable technology 'looked the part' is an understatement, serving as the centrepiece of this sleek interior design.