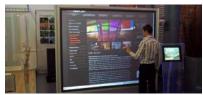

### **Touch Technology**

Until fairly recently, touch technology could only be found in Science-Fiction, with the very earliest real-life touchscreen making an appearance in the 1960s. From the resistive touchscreens developed in the 1970s, to the multi-touch debut in the 1980s, touch technology has come a very long way in the past few decades. intouch is proud to be at the forefront of touchscreen innovation, utilising the power of two of the most innovative touch technologies available, bringing you the future of touch technology today.

# **Projected Capacitive Touch**

Projected capacitive touch technology works by accurately detecting and locating touch, sensing peak change in frequency.

When a user touches the screen, capacitance occurs between the finger and the sensor grid, whereupon the sensor's electromagnetic field is disrupted. The peak change in frequency is measured, and by determining which row and column is closest to this peak change in frequency, the position of the user's touch can be very accurately determined.

### Infrared Touch

Infrared touch overlays are embedded in a frame around the display and emit vertical and horizontal rows of infrared LEDs and sensors.

The infrared light in the overlay creates an invisible grid of infrared beams and sensors detect touch when the plane of the grid is broken by a finger touch or other solid objects such as a pen/stylus.