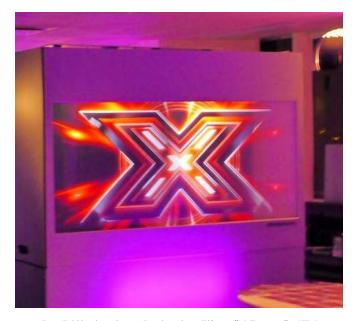

Interactive Projection Foil Screen - Hugo Boss - Copenhagen

Pro Diffusion Rear Projection Film - "X Factor" - ITV