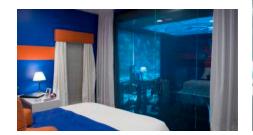

#### **EXTREME MAKEOVER: HOME EDITION**

A large switchable glass panel takes centre stage with this special installation, making a young boy's dream come true by transforming his bedroom into an ultra futuristic 'pad'. With the switchable wall dividing the room, it made way for the bedroom to be split into 2 parts; one side comprising of the bedroom and the other side, a 'Tron' themed games room, which feel connected when the glass is set to it's clear state. This installation functioned as a rear projection screen on both sides, allowing it be used both for viewing and gaming pleasure. To say that switchable technology 'looked the part' is an understatement, serving as the centrepiece of this sleek interior design.