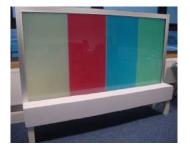

#### SINGLE GLAZED SWITCHABLE GLASS

Single glazed switchable glass tends to be our most popular option worldwide, offering a cost effective solution where the liquid crystal switchable layer is coated down directly onto the glass surface. This glass is ideal for both privacy and projection applications where multiple panels can be joined together to create a large format video wall solution.

#### **COLOURED SWITCHABLE GLASS**

Intelligent Glass has developed a number of manufacturing processes to add colour to switchable glass, including laminating with a colour resin or applying special transparent coloured films, creating a tinted smart glass perfect for privacy, partitioning or projection.