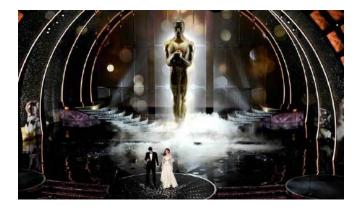

# The 83rd Academy Awards

"We would like to thank you for all of the hard work and effort that you have put into this year's show. Your contributions helped ensure the success of this year's Oscars. We could not have done it without you."