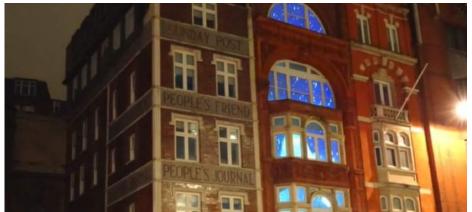

#### DC THOMSON'S WINDOWS LOOK 'DANDY'

This genius application of our switchable film sees its great features used to maximum effect. By installing switchable film in the front-facing windows on all 4 of the building's floors, DC Thomson's windows are transformed into a giant panel-effect rear projection screen that also offers an excellent privacy solution at the press of a button.

Synchronising animations across the panels rather than treating each screen as an isolated screen helps to bring the cartoon animations to life, invoking a strong sense of intrigue and wonder.