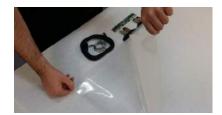

This product is available as either a flexible foil or rigid glass panel and is ideally suited to through glass touch applications which includes outdoor kiosks, touch tables and advertising/information displays in store windows. We offer both single/dual touch and multi-touch solutions (up to 40 touch points).

#### SINGLE / DUAL TOUCH PROJECTION FOILS

Transforms any glass/acrylic panel or store window into an interactive PCAP touch screen display

#### **MULTI-TOUCH PROJECTION FOILS**

Transforms any glass/acrylic panel or store window into an interactive PCAP multi-touch screen display