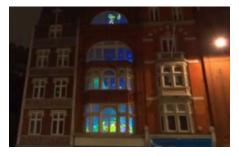

#### DC THOMSON'S WINDOWS LOOK 'DANDY'

This genius application of our switchable film sees its great features used to maximum effect. By installing switchable film in the front-facing windows on all 4 of the building's floors, DC Thomson's windows are transformed into a giant panel-effect rear projection screen that also offers an excellent privacy solution at the press of a button.

Synchronising animations across the panels rather than treating each screen as an isolated screen helps to bring the cartoon animations to life, invoking a strong sense of intrigue and wonder.