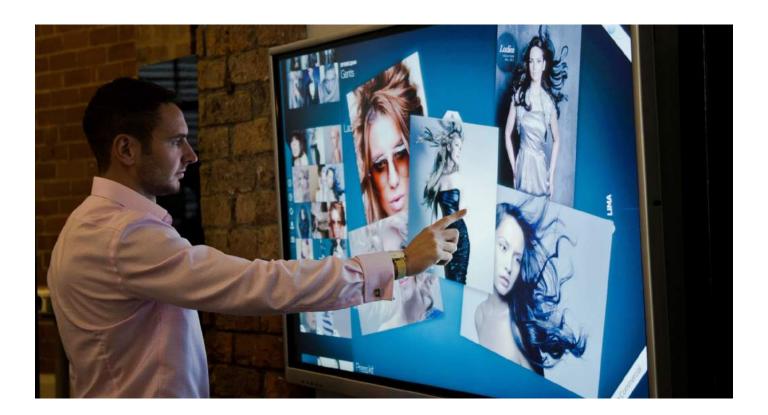

### **Touch Technology**

Until fairly recently, touch technology could only be found in Science-Fiction, with the very earliest real-life touchscreen making an appearance in the 1960s. From the resistive touchscreens developed in the 1970s, to the multi-touch debut in the 1980s, touch technology has come a very long way in the past few decades. intouch is proud to be at the forefront of touchscreen innovation, utilising the power of two of the most innovative touch technologies available, bringing you the future of touch technology today.

# **Projected Capacitive Touch**

Projected capacitive touch technology works by accurately detecting and locating touch, sensing peak change in frequency.

When a user touches the screen, capacitance occurs between the finger and the sensor grid, whereupon the sensor's electromagnetic field is disrupted. The peak change in frequency is measured, and by determining which row and column is closest to this peak change in frequency, the position of the user's touch can be very accurately determined.

This product is available as either a flexible foil or rigid glass panel and is ideally suited to through glass touch applications which includes outdoor kiosks, touch tables and advertising/information displays in store windows. We offer both single/dual touch and multi-touch solutions (up to 40 touch points).

### Infrared Touch

Infrared touch overlays are embedded in a frame around the display and emit vertical and horizontal rows of infrared LEDs and sensors.

The infrared light in the overlay creates an invisible grid of infrared beams and sensors detect touch when the plane of the grid is broken by a finger touch or other solid objects such as a pen/stylus.

Infrared touch technology is more economical and scalable than projected capacitance, allowing us to create large format touch screen solutions. Another major feature is that it works with any type of display technology and does not compromise the image quality of the screen.

This multi-touch technology is available as 6, 12 and 32 point touch and offers excellent touch accuracy and fast response times making it ideal for high resolution displays. Designed for internal applications on kiosks, monitors, video walls, projection screens & whiteboards.