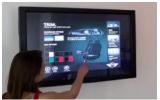

#### SPECIALIST LCD/LED SCREENS

Our specialist monitors include screens with built-in media players, high brightness screens, outdoor screens, kiosks, transparent LCD screens and touch screen monitors.

### Typical Applications

Kiosks

Gaming

Digital Signage

Education

Corporate

Information