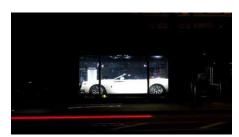

#### DC THOMSON'S WINDOWS LOOK 'DANDY'

This genius application of our switchable film sees its great features used to maximum effect. By installing switchable film in the front-facing windows on all 4 of the building's floors, DC Thomson's windows are transformed into a giant panel-effect rear projection screen that also offers an excellent privacy solution at the press of a button.

Synchronising animations across the panels rather than treating each screen as an isolated screen helps to bring the cartoon animations to life, invoking a strong sense of intrigue and wonder.