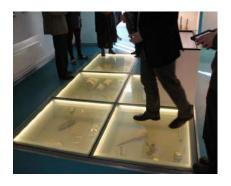

#### **SWITCHABLE GLASS FLOORS**

Keeping the floor frosted and unveiling what is underneath by switching its state to clear, your attraction can have maximum impact. This application has all kinds of benefits, from utilising off-limit areas that visitors would not be able to see normally, to protecting some of your most valuable artefacts, you are given greater control over the visual delivery of your attractions.