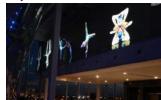

#### DC THOMSON'S WINDOWS LOOK 'DANDY'

This genius application of our switchable film sees its great features used to maximum effect. By installing switchable film in the front-facing windows on all 4 of the building's floors, DC Thomson's windows are transformed into a giant panel-effect rear projection screen that also offers an excellent privacy solution at the press of a button.

Synchronising animations across the panels rather than treating each screen as an isolated screen helps to bring the cartoon animations to life, invoking a strong sense of intrigue and wonder.