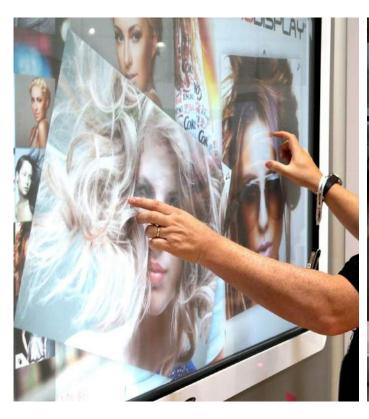

### **Touch Technology**

Until fairly recently, touch technology could only be found in Science-Fiction, with the very earliest real-life touchscreen making an appearance in the 1960s. From the resistive touchscreens developed in the 1970s, to the multi-touch debut in the 1980s, touch technology has come a very long way in the past few decades. intouch is proud to be at the forefront of touchscreen innovation, utilising the power of two of the most innovative touch technologies available, bringing you the future of touch technology today.

# **Projected Capacitive Touch**

Projected capacitive touch technology works by accurately detecting and locating touch, sensing peak change in frequency.

When a user touches the screen, capacitance occurs between the finger and the sensor grid, whereupon the sensor's electromagnetic field is disrupted. The peak change in frequency is measured, and by determining which row and column is closest to this peak change in frequency, the position of the user's touch can be very accurately determined.

This product is available as either a flexible foil or rigid glass panel and is ideally suited to through glass touch applications which includes outdoor kiosks, touch tables and advertising/information displays in store windows. We offer both single/dual touch and multi-touch solutions (up to 40 touch points).

Products include – Interactive rear projection foils, clear interactive foils, interactive glass overlays, interactive mirrors, interactive tables, outdoor kiosks and high brightness touch screens.