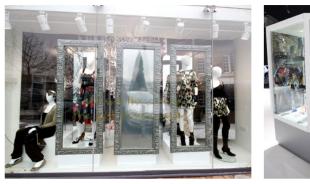

We see our Mirrorvision<sup>®</sup> used most popularly in retail and cosmetic applications where, understandably, mirrors are in high demand. This Mirror Screen technology integrates perfectly onto your shop floor, dressing rooms and POS displays, providing you with an innovative new advertising space. Mirrorvision<sup>®</sup> also provides the perfect enhancement to cosmetic stalls and salons for both advertising and educational purposes, with the opportunity to utilize them for master-classes and enhance floor sales.

We're also frequently asked to oversize the mirror glass and even provide matching surrounds to create feature walls, with some customers requesting bespoke shapes to create a truly unique Mirrorvision<sup>®</sup> product.