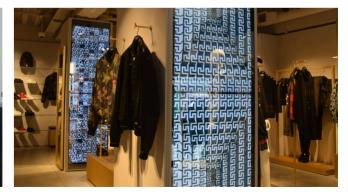

We're also frequently asked to oversize the mirror glass and even provide matching surrounds to create feature walls, with some customers requesting bespoke shapes to create a truly unique Mirrorvision<sup>®</sup> product.

Got something more elaborate in mind? We can oversize single pieces of glass to create full length mirrors or manufacture the glass in bespoke shapes (circles, hexagons etc.) to create a truly unique product for your home. We can also provide additional glass panels, matching your Mirror TV, to create a feature wall system, custom manufactured to the dimensions of your home.