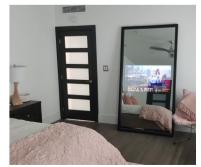

Its common to struggle with space in bedrooms so by combining your TV and mirror imagine how much room you could save! Our Mirror TV Overlay Kits literally let you turn your existing TV into a mirror and with a selection of decorative frames, you can design your overlay specifically to suit your existing decor. For more aesthetic applications, we can also manufacture a Full Length Mirror TV solution, made using a smaller screen and oversized piece of glass ideal for dressing room applications.