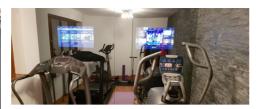

Its common to struggle with space in bedrooms so by combining your TV and mirror imagine how much room you could save! Our Mirror TV Overlay Kits literally let you turn your existing TV into a mirror and with a selection of decorative frames, you can design your overlay specifically to suit your existing decor. For more aesthetic applications, we can also manufacture a Full Length Mirror TV solution, made using a smaller screen and oversized piece of glass ideal for dressing room applications.

We understand the certifications and considerations needed for using mirror technology around the home, manufacturing specialist Mirrorvision<sup>®</sup> products that comply to the necessary safety regulations, including bathroom safe TV's which can replace existing vanity units.