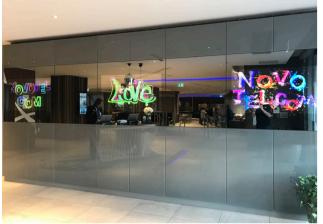

Video Walls are a great way to grab the attention of your audience and with the addition of our mirror technology, they're practically impossible to ignore! We've worked previously with Novotel, producing a video wall consisting of 3 screens and several oversized Mirrorvision® glass panels, giving them a great advertising opportunity that's also discreet enough to blend into the sophisticated decor. For something with more impact we've recently developed the Mirror LED Wall, the first of it's kind on the market, combining the punch of LED advertising with the elegance of mirror technology.