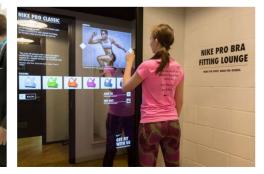

One of the most popular enhancements for our Mirrorvision® range is interactivity. Opting for a multi touch mirrored product increases the likelihood of customer engagement and brand recognition. We supplied Nike with our Interactive Professional Mirror Displays which they used as part of a 'Bra Fit' promotion, providing shoppers with the option to browse products at their leisure; a great up-selling opportunity for the store.