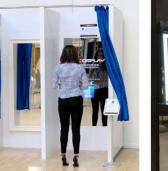

One of the most popular enhancements for our Mirrorvision® range is interactivity. Opting for a multi touch mirrored product increases the likelihood of customer engagement and brand recognition. We supplied Nike with our Interactive Professional Mirror Displays which they used as part of a 'Bra Fit' promotion, providing shoppers with the option to browse products at their leisure; a great up-selling opportunity for the store.

Its common to struggle with space in bedrooms so by combining your TV and mirror imagine how much room you could save! Our Mirror TV Overlay Kits literally let you turn your existing TV into a mirror and with a selection of decorative frames, you can design your overlay specifically to suit your existing decor. For more aesthetic applications, we can also manufacture a Full Length Mirror TV solution, made using a smaller screen and oversized piece of glass ideal for dressing room applications.