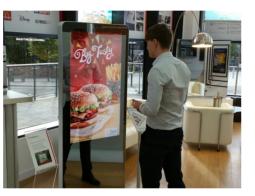

We see our Mirrorvision<sup>®</sup> used most popularly in retail and cosmetic applications where, understandably, mirrors are in high demand. This Mirror Screen technology integrates perfectly onto your shop floor, dressing rooms and POS displays, providing you with an innovative new advertising space. Mirrorvision<sup>®</sup> also provides the perfect enhancement to cosmetic stalls and salons for both advertising and educational purposes, with the opportunity to utilize them for master-classes and enhance floor sales.