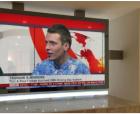

Our Mirror TV's have been featured on ITV's '60 Minute Makeover', adding the finishing touch to their brand new living room, which before lacked wall space and was in desperate need of an innovative upgrade to bring the room together. The team chose a statement ornate gold frame to give the TV the authenticity of a standard mirror when off, providing even more of a surprise when the TV was revealed.