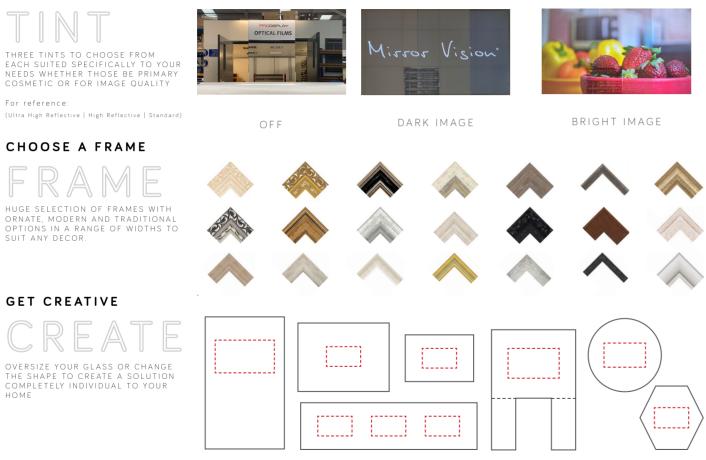

#### CHOOSE A TINT

Our Mirrorvision® range can be tailored to fit seamlessly into your home, with a range of mirror tints and customisation options to ensure it works perfectly in the desired area.

Choosing a tint is made easy with the assistance of our experienced sales team, by taking into account the main use of the mirror and its location, they can advise on what they believe will work best for you. Our 'Standard ' Mirror tint is used mostly in applications that will be used more frequently as a screen than a mirror, producing a very high quality image when switched on. Our 'High Reflective' tint is ideal for those applications that require the best of both worlds, producing a high quality image and a high quality reflection when turned off. Lastly, our 'Ultra High Reflective' tint is most popular for applications that are primarily cosmetic, with incredible reflectivity qualities and high quality images in the right environment.

As an alternative to the standard frameless option, we offer a huge selection of decorative frames to make your Mirror TV appear more decorative when turned off. We hand select frames based on your specifications and short-list these for you to find the perfect match without the hassle.

Got something more elaborate in mind? We can oversize single pieces of glass to create full length mirrors or manufacture the glass in bespoke shapes (circles, hexagons etc.) to create a truly unique product for your home. We can also provide additional glass panels, matching your Mirror TV, to create a feature wall system, custom manufactured to the dimensions of your home.