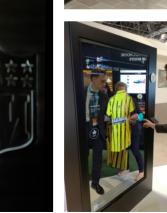

One of the most popular enhancements for our Mirrorvision® range is interactivity. Opting for a multi touch mirrored product increases the likelihood of customer engagement and brand recognition. We supplied Nike with our Interactive Professional Mirror Displays which they used as part of a 'Bra Fit' promotion, providing shoppers with the option to browse products at their leisure; a great up-selling opportunity for the store.