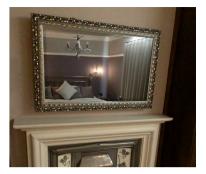

Our Mirror TV's have been featured on ITV's '60 Minute Makeover', adding the finishing touch to their brand new living room, which before lacked wall space and was in desperate need of an innovative upgrade to bring the room together. The team chose a statement ornate gold frame to give the TV the authenticity of a standard mirror when off, providing even more of a surprise when the TV was revealed.