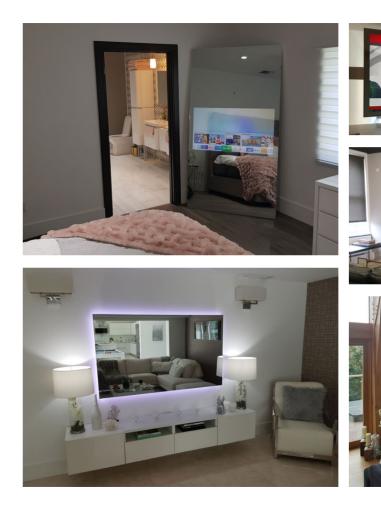

Its common to struggle with space in bedrooms so by combining your TV and mirror imagine how much room you could save! Our Mirror TV Overlay Kits literally let you turn your existing TV into a mirror and with a selection of decorative frames, you can design your overlay specifically to suit your existing decor. For more aesthetic applications, we can also manufacture a Full Length Mirror TV solution, made using a smaller screen and oversized piece of glass ideal for dressing room applications.

We understand the certifications and considerations needed for using mirror technology around the home, manufacturing specialist Mirrorvision<sup>®</sup> products that comply to the necessary safety regulations, including bathroom safe TV's which can replace existing vanity units.

Our Mirror TV's have been featured on ITV's '60 Minute Makeover', adding the finishing touch to their brand new living room, which before lacked wall space and was in desperate need of an innovative upgrade to bring the room together. The team chose a statement ornate gold frame to give the TV the authenticity of a standard mirror when off, providing even more of a surprise when the TV was revealed.