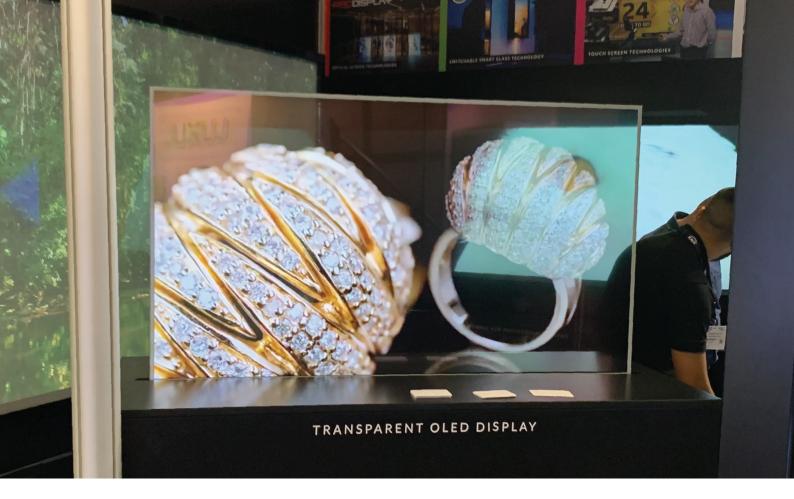

## TRANSPARENT OLED DISPLAY

Transparent OLED screens are a stunning new development in digital signage and display technology that is used to communicate dynamic or interactive content via a transparent surface. Viewers can see what is shown on the screen whilst still being able to see through it.

This 55" display solution allows designers to overlay digital content such as images, text and video onto to real-life objects placed behind the transparent screen. OLED technology eliminates the need for a backlight or enclosure as they are made up of pixels that each emit their own individual light. These screens display black content as transparent, offering imaginative ways to communicate with your audience ideal for retail windows, museums, attractions and much more.

Transparent OLED screens can also be granted interactivity using PCAP Multi-Touch touch technology.