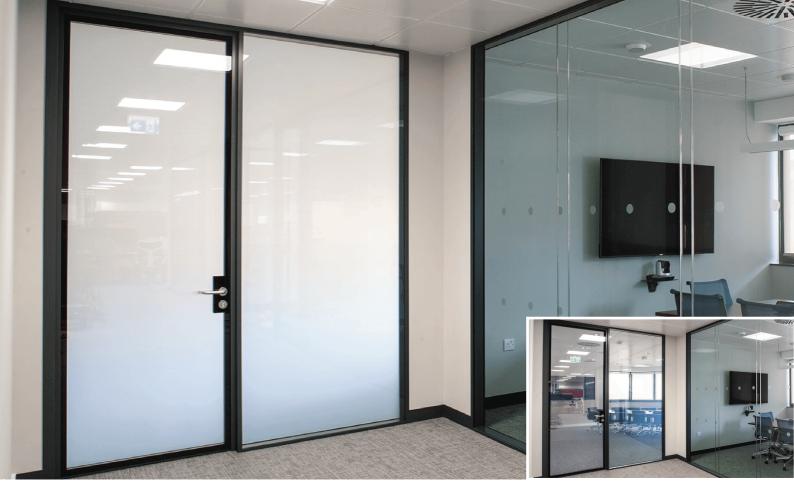

Switchable Smart Glass

Switchable Smart Glass is our entry level product providing a cost-effective solution in comparison to competing Switchable Glass technologies. This product is manufactured by coating the PDLC switchable layer directly onto a panel of toughened glass. The switchable layer comprises of a hard coated PET plastic outer-layer making this solution suitable for home or office applications.

## **Applications**

- Glass walls
- Frameless doors
- **Projection Screens**
- Integrating into double glazing
- Integrating into furniture

\*Switchable Glass dimensions are subject to a tolerance of +/- 3mm.