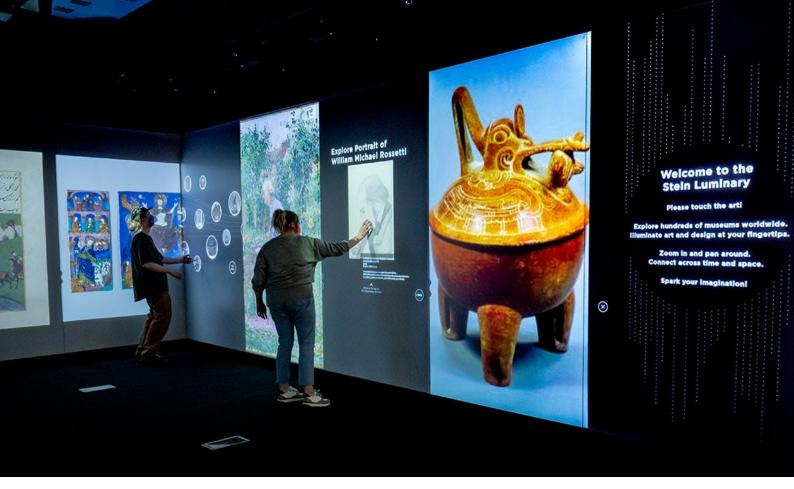

## CAVE PROJECTION SCREENS

Pro Display's CAVE Projection Screens transport you anywhere, providing a UHD 4K projector screen designed to create immersive environments. CAVE projection systems are generally made up of 4-6 high resolution screens that are projected onto in ultra high quality to create AR experiences.

Our CAVE screens produce stunning contrast levels, colour saturation and pixel resolution, all of which come together to create a realistic digital display that's perfect for even large scale simulation applications.

## APPLICATIONS

- Experience/immersion rooms
- Theme parks/visitor attractions
- Simulation training
- Events & performances
- Education

Please note: Pro Display manufacture CAVE projection screens, not the CAVE structural support or required projectors.